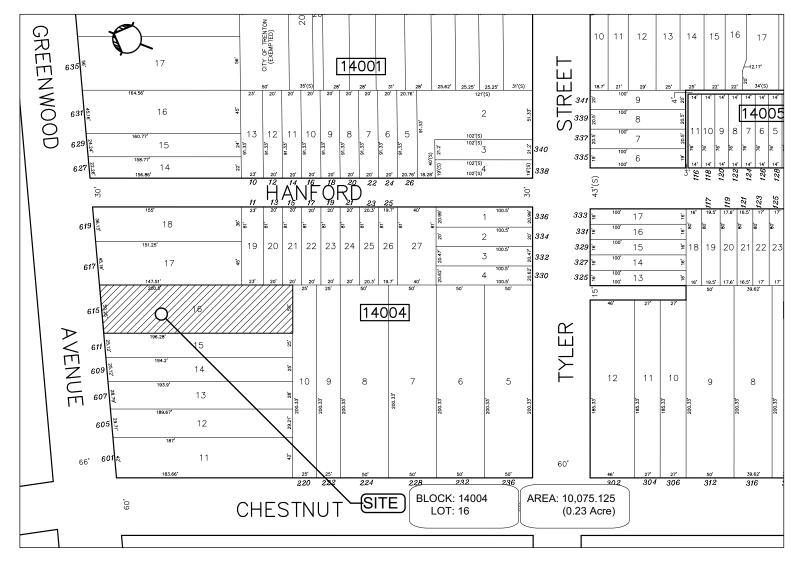

## **ZONING INFORMATION**

BLOCK: 14004 LOT: 16

ZONING: -Mixed Use (MU)

**SCOPE OF WORK** 

The Owner proposes to renovate an existing residential property for Apartments Renovation with associated parking.

SITE COVERAGE: 10,075.125 SF (50.25' x 200.5')

(0.23 Acre)

\*Irregular Size

BUILDING HEIGHT: 40 FT. (3 FLOORS)

**EXISTING EXTERIOR VIEW (GREENWOOD AVE.)** 

**EXISTING EXTERIOR VIEW (REAR - PARKING)** 

EXISTING ZONING (City of Trenton)

N.T.S.

PLOT & VICINITY MAP
Scale: 1"= 100 ft

SOURCE: TAX MAP CITY OF TRENTON NEW JERSEY