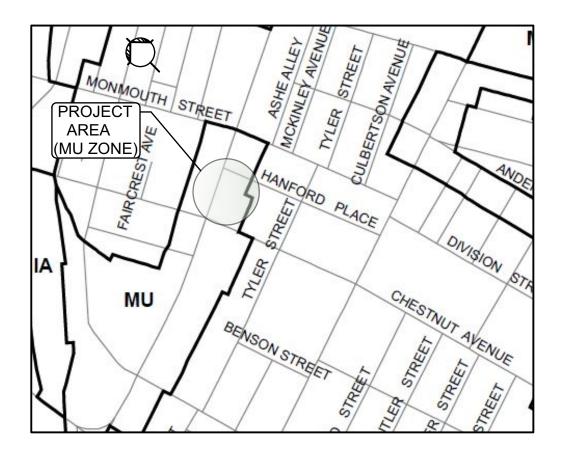

## **ZONING INFORMATION**

BLOCK: 14004 LOT: 16

ZONING: -Mixed Use (MU)

**SCOPE OF WORK** 

The Owner proposes to renovate an existing residential property for Apartments Renovation with associated parking.

SITE COVERAGE: 10,075.125 SF (50.25' x 200.5')

(0.23 Acre)

\*Irregular Size

BUILDING HEIGHT: 40 FT. (3 FLOORS)

**EXISTING EXTERIOR VIEW (GREENWOOD AVE.)** 

**EXISTING EXTERIOR VIEW (REAR - PARKING)** 

EXISTING ZONING (City of Trenton)

N.T.S.

PLOT & VICINITY MAP
Scale: 1"= 100 ft

SOURCE: TAX MAP CITY OF TRENTON NEW JERSEY