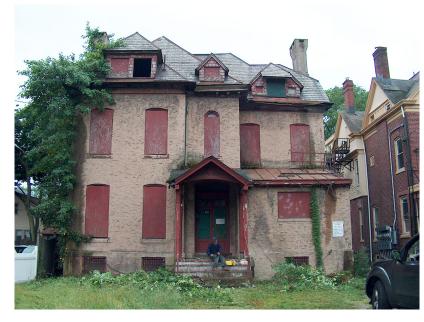

SITE COVERAGE: 10,075.125 SF (50.25' x 200.5')

(0.23 Acre)

\*Irregular Size

BUILDING HEIGHT: 40 FT. (3 FLOORS)

**EXISTING EXTERIOR VIEW (GREENWOOD AVE.)** 

**EXISTING EXTERIOR VIEW (REAR - PARKING)** 

EXISTING ZONING (City of Trenton)