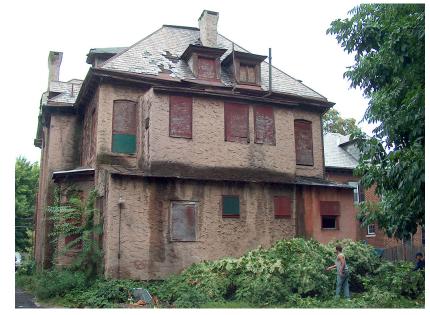

SITE COVERAGE: 10,075.125 SF (50.25' x 200.5')

(0.23 Acre)

\*Irregular Size

BUILDING HEIGHT: 40 FT. (3 FLOORS)

**EXISTING EXTERIOR VIEW (GREENWOOD AVE.)** 

**EXISTING EXTERIOR VIEW (REAR - PARKING)** 

EXISTING ZONING (City of Trenton)